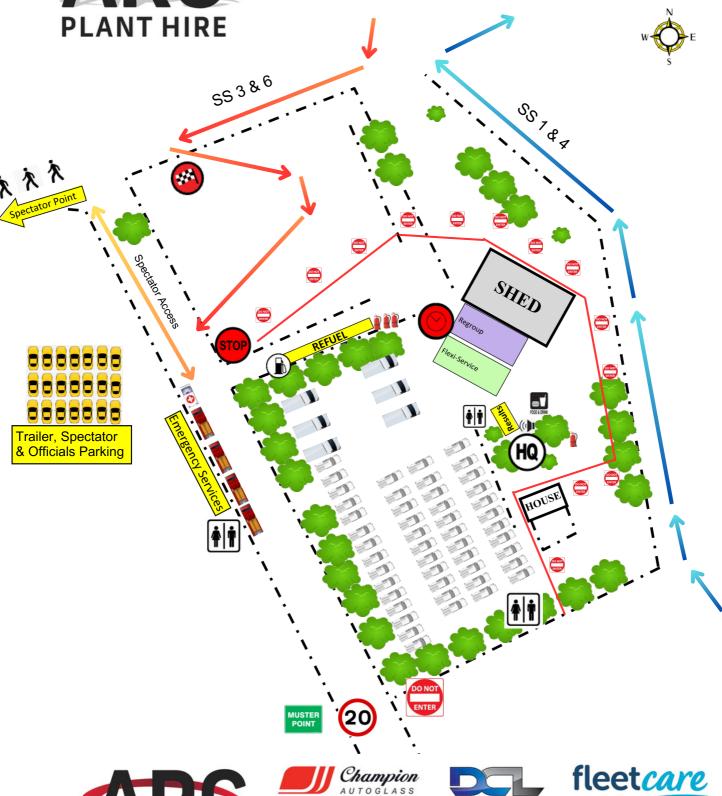

#### 4. Overview Map

Please see Overview Map on Page 4 for refence on how new Christine overlays onto existing Reverse Stages.

Stuart Mitchell Clerk of the Course